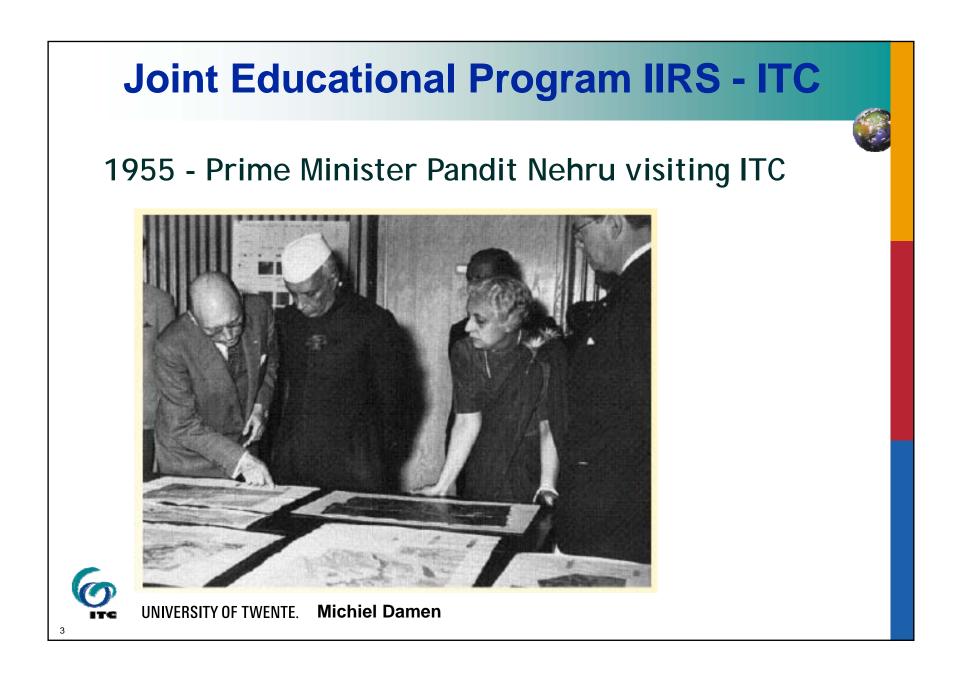

#### **Milestones**

- 1950 Start of ITC
- 1951 First students, Photogrammetry
- 1955 ITC Courses in Geology, Soil, Forestry Visit of Prime Minister Nehru to ITC
- 1964 Formulation of project by Prof Schermerhorn in December 1964: