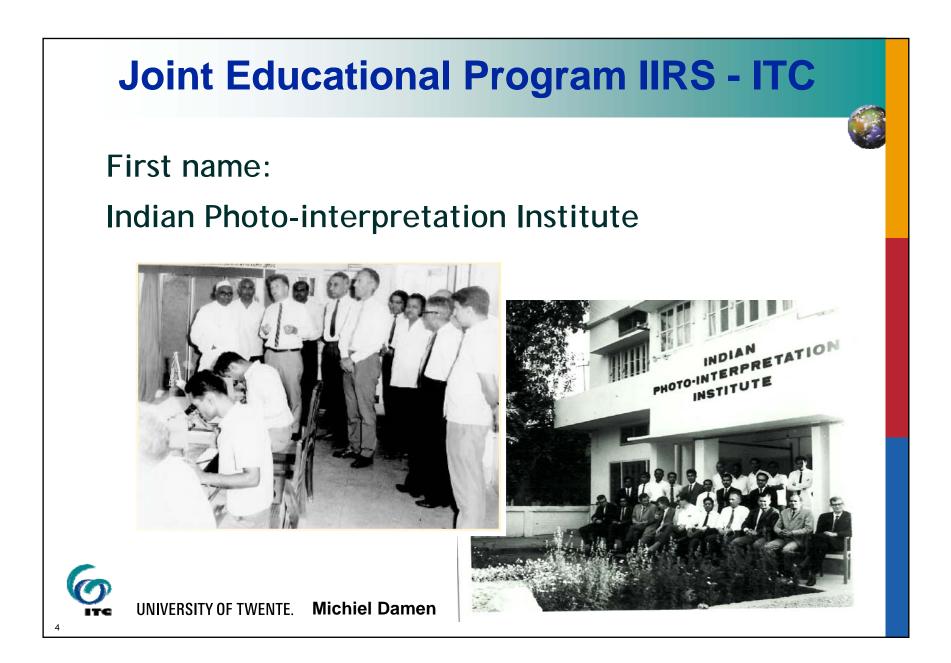

Regional Center for SE Asia, located in India

UNIVERSITY OF TWENTE. Michiel Damen